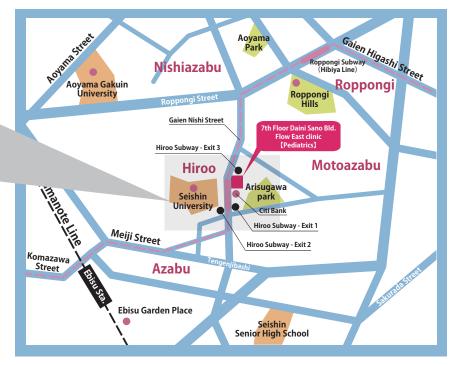

# Subway

### From E1:

Please turn right at that exit, go 150 metres straight past Citi Bank and you can see our yellow building immediately ahead, next to the car park. Our entrance is just after the Café. We're on the 7thFloor.

#### From E2:

Please go straight across the pedestrian crossing, towards Kobeya Bakery, then turn left, going 150 metres along the main road straight past Citi Bank and you can see our yellow building next to the car park. Our entrance is just after the Café. We're on the 7thFloor.

## From Exit 3:

Please turn left past Family Mart – our yellow building is immediately ahead on the left just before the café. We're on the 7thFloor."