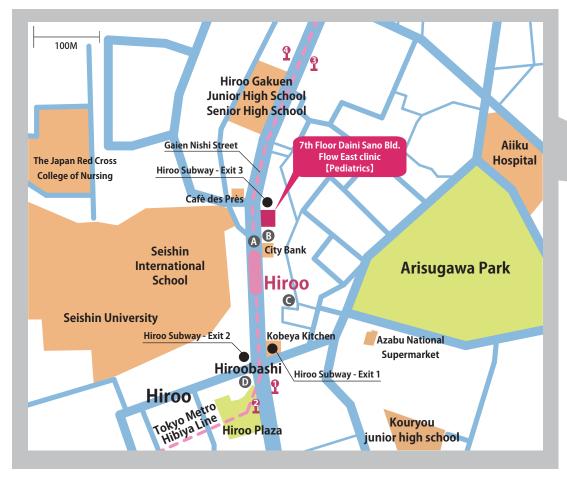

# Hiroo Subway Exit3-1MINUTE'S

# 1··· Hiroobashi「黒77」「品97」「橋86」

#### From Bus stop in front of Hiroo Plaza:

Please walk towards Kobeya Bakery, or MUFJ bank- then turn left, going along the main road – go 150 meters straight past Citi Bank and you can see ouryellow building next to the car park. Our entrance is just after the Café. We're on the 7thFloor.

# 2 · · · Hiroobashi「黒77」「品97」

## From Bus stop in front of Hiroo School: (from both sides of the road)

Please walk towards Jonathan restaurant, then walk towards the bridge which crosses the road – from there you can see Family Mart – our yellow building is immediately on the left just before the café, on the same side. We're on the 7thFloor."

- 3 · · · nissekiryo center shita「黒77」「品97」
- 4 · · · nissekiryo center shita「黒77」「品97」
- \*「黒77」---Meguro Station⇔Sendagaya Station\*
- \*「品97」---Shinagawa Station⇔west exit of Shinjuku Station\*
- \*「橋86」---Shinbashi Station⇔Meguro Station\*

### From E1:

Please turn right at that exit, go 150 metres straight past Citi Bank and you can see our yellow building immediately ahead, next to the car park. Our entrance is just after the Café. We're on the 7thFloor.

#### From E2:

Please go straight across the pedestrian crossing, towards Kobeya Bakery, then turn left, going 150 metres along the main road straight past Citi Bank and you can see our yellow building next to the car park. Our entrance is just after the Café. We're on the 7thFloor.

## From Exit 3:

Please turn left past Family Mart – our yellow building is immediately ahead on the left just before the café. We're on the 7thFloor."

## **Parking**

A · · · Off-road car park on Gaien-nishi dori ¥300/60min

B · · · Repark Hiroo ¥400/30min

C · · · Paraca Minami Azabu Daiichi ¥200/15min

D · · · Hiroo Plaza Parking ¥1000 (First one hour)